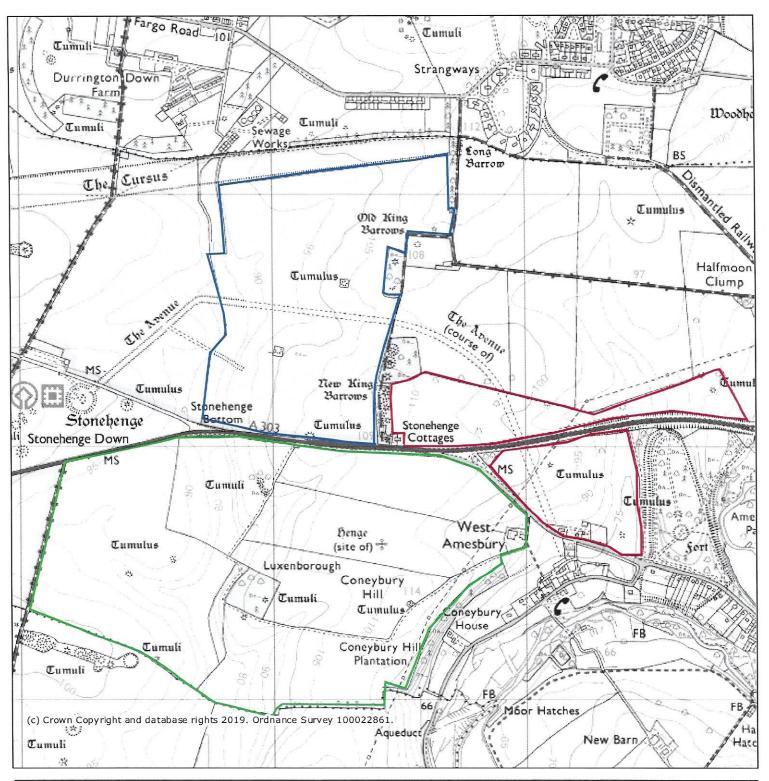

A reference plan is also attached, the key to which is as follows:-

- 1. Land edged Green West Amesbury Farm tenanted by Mr P J Sawkill.
- 2. Land edged Blue Land north east of Stonehenge tenanted by Mrs P M Sandell.
- 3. Land edged Red Park Farm, West Amesbury owned by Mrs P M Sandell.

## REFERENCE PLAN

Projection = OSGB36

xmin = 410400

ymin = 140800

xmax = 416500

ymax = 143600

Map produced by MAGIC on 30 April, 2019.

Copyright resides with the data suppliers and the map must not be reproduced without their permission. Some information in MAGIC is a snapshot of the information that is being maintained or continually updated by the originating organisation. Please refer to the metadata for details as information may be illustrative or representative rather than definitive at this stage.