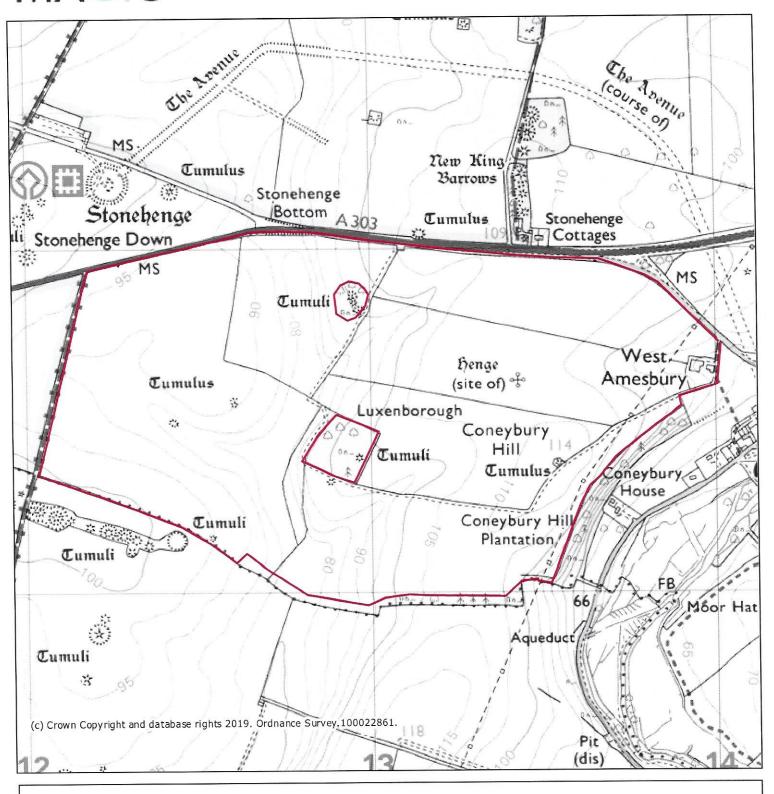

Please find attached plan showing the land at West Amesbury Farm that is tenanted by Mr P J Sawkill from the National Trust.

There will not be any land contained within his tenancy that will be severed by the proposed development.

A reference plan is also attached, the key to which is as follows:-

- 1. Land edged Green West Amesbury Farm tenanted by Mr P J Sawkill.
- 2. Land edged Blue Land north east of Stonehenge tenanted by Mrs P M Sandell.
- 3. Land edged Red Park Farm, West Amesbury owned by Mrs P M Sandell.

## MAGIC WEST AMESBURY FARM TENANTED

xmin = 410800

ymin = 140500

xmax = 415300

ymax = 142600

Map produced by MAGIC on 30 April, 2019.

Copyright resides with the data suppliers and the map must not be reproduced without their permission. Some information in MAGIC is a snapshot of the information that is being maintained or continually updated by the originating organisation. Please refer to the metadata for details as information may be illustrative or representative rather than definitive at this stage.

## REFERENCE PLAN

Projection = OSGB36

xmin = 410400

ymin = 140800

xmax = 416500

ymax = 143600

Map produced by MAGIC on 30 April, 2019.

Copyright resides with the data suppliers and the map must not be reproduced without their permission. Some information in MAGIC is a snapshot of the information that is being maintained or continually updated by the originating organisation. Please refer to the metadata for details as information may be illustrative or representative rather than definitive at this stage.